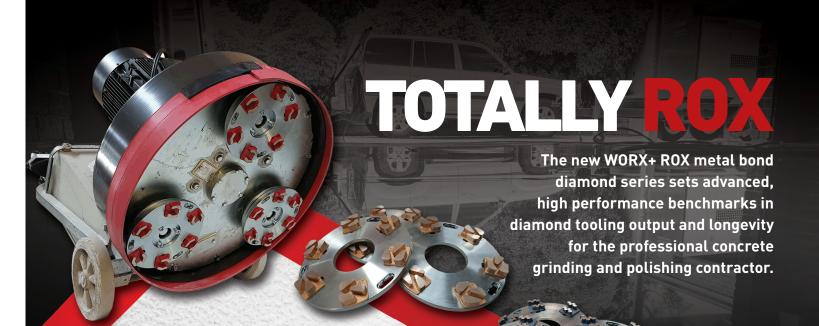

# **NEW GENERATION METAL BOND TOOLS**

DESIGNED WITH INTEGRATED CONSISTENT GRINDING TECHNOLOGY (CGT)

- HIGH OUTPUT FOR HEAVY DUTY SURFACE PREPARATION
  & STOCK REMOVAL THROUGH TO HIGH END POLISHING
- GRINDING STAGE
   SPECIFIC PERFORMANCE

# **ROX RANGE**



- Further developed WORX+ Zig Zag technology.
- Higher performance than standard industry segments due to aggressive shape.
- Multiple leading edges for:
  - High speed and enhanced heat dispersion.
  - Reduce glazing.
- Designed with integrated Consistent Grinding Technology (CGT).
- Available in Soft, Medium, Hard, Very Hard and Super Hard bonds.16/20 & 30/40 grit segments.



- Excellent surface refinement.
- Curved design delivers smoother surface profile.
- Designed with integrated Consistent Grinding Technology (CGT).
- Availa