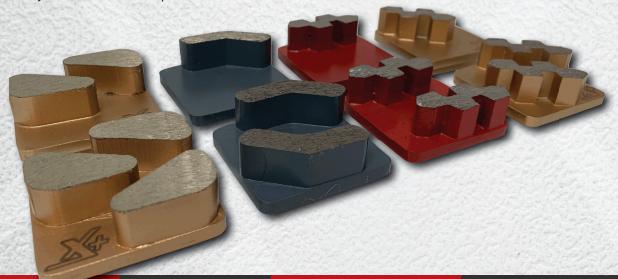

# **ROX RANGE**

- Further developed WORX+ Zig Zag technology.
- Higher performance than standard industry segments due to aggressive shape.
- Multiple leading edges for:
  - High speed and enhanced heat dispersion.
  - Reduce glazing.
- Designed with integrated Consistent Grinding Technology (CGT).
- Available in Soft, Medium, Hard, Very Hard and Super Hard bonds.16/20 & 30/40 grit segments.

- Excellent surface refinement.
- Curved design delivers smoother surface profile.
- Designed with integrated Consistent Grinding Technology (CGT).
- Available in Soft, Medium, Hard bonds. 50/60 & 60/80 grit.

- Industry first integrated power grouting segments.
- Segment geometry maximises surface profile and refinement.
- Large surface area segments ensure flush filling of holes.
- Proprietary diamond grit formulation develops dense grout while creating optimal dust particle sizes for packing.
- Designed with integrated Consistent Grinding Technology
- Soft and Medium Bond
- Shapes also available in 120/140 & 160/180 grit.