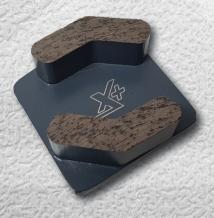

- Excellent surface refinement.
- Curved design delivers smoother surface profile.
- Designed with integrated Consistent Grinding Technology (CGT).
- Available in Soft, Medium, Hard bonds. 50/60 & 60/80 grit.