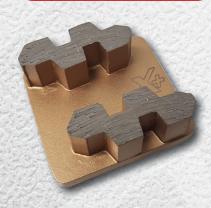

# **ROX RANGE**

- Further developed WORX+ Zig Zag technology.
- Higher performance than standard industry segments due to aggressive shape.
- Multiple leading edges for:
  - High speed and enhanced heat dispersion.
  - Reduce glazing.
- Designed with integrated Consistent Grinding Technology (CGT).
- Available in Soft, Medium, Hard, Very Hard and Super Hard bonds.16/20 & 30/40 grit segments.