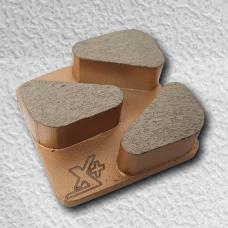

- Industry first integrated power grouting segments.
- Segment geometry maximises surface profile and refinement.
- Large surface area segments ensure flush filling of holes.
- Proprietary diamond grit formulation develops dense grout while creating optimal dust particle sizes for packing.
- Designed with integrated Consistent Grinding Technology
- Soft and Medium Bond
- Shapes also available in 120/140 & 160/180 grit.