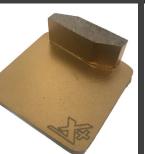

## UTILITY METAL BONDRANGE

- The UTILITY diamond tool range has been designed to deliver great results for price sensitive projects.
- A great choice for surface preparation through to high end polishing applications.
- High productivity for preparation applications.
- Segment design optimises performance of lighter weight machines.
- Simplified 3-bond selection matrix: Soft, Medium, Hard
- Money back satisfaction guaranteed\*

## **SPECIFICATION:**

- 3 Bond system (Soft, Medium, Hard)
- Grit sizes: 16/20,30/40,50,60
- Single and Twin segments

5/176 Canterbury Road, Bayswater Nth, 3153, Vic,

Tel: 1300 897 873 | www.totallyworks.com