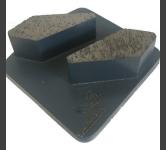

## UTILITY METAL BONDRANGE

- The UTILITY diamond tool range has been designed to deliver great results for price sensitive projects.
- A great choice for surface preparation through to high end polishing applications.
- High productivity for preparation applications.
- Segment design optimises performance of lighter weight machines.
- Simplified 3-bond selection matrix: Soft, Medium, Hard
- Money back satisfaction guaranteed\*

## **SPECIFICATION:**

- 3 Bond system (Soft, Medium, Hard)
- Grit sizes: 16/20,30/40,50,60
- Single and Twin segments

5/176 Canterbury Road, Bayswater Nth, 3153, Vic,

Tel: 1300 897 873 | www.totallyworks.com