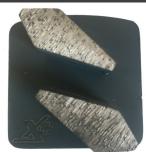

## UTILITY METAL BONDRANGE

- The UTILITY diamond tool range has been designed to deliver great results for price sensitive projects.
- A great choice for surface preparation through to high end polishing applications.
- High productivity for preparation applications.
- Segment design optimises performance of lighter weight machines.
- Simplified 3-bond selection matrix: Soft, Medium, Hard
- Money back satisfaction guaranteed\*

## **SPECIFICATION:**

- 3 Bond system (Soft, Medium, Hard)
- Grit sizes: 16/20,30/40,50,60
- Single and Twin segments

5/176 Canterbury Road, Bayswater Nth, 3153, Vic,

Tel: 1300 897 873 | www.totallyworks.com