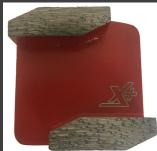

## UTILITY METAL BONDRANGE

- The UTILITY diamond tool range has been designed to deliver great results for price sensitive projects.
- A great choice for surface preparation through to high end polishing applications.
- High productivity for preparation applications.
- Segment design optimises performance of lighter weight machines.
- Simplified 3-bond selection matrix: Soft, Medium, Hard
- Money back satisfaction guaranteed\*

## **SPECIFICATION:**

- 3 Bond system (Soft, Medium, Hard)
- Grit sizes: 16/20,30/40,50,60
- Single and Twin segments

5/176 Canterbury Road, Bayswater Nth, 3153, Vic,

Tel: 1300 897 873 | www.totallyworks.com