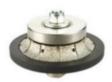

## **FEATURES & BENEFITS:**

- Diamond plated profiling surface.
- Ball bearing guide wheel/roller & guide collar.
- High surface diamond content ensuring rapid productivity.
- Easy attachment to angle grinder.
- Multiple ports in surface for water feed (if using central water feed capable angle grinder).

## **SPECIFICATIONS:**

- 65mm diameter.
- M14 thread attachment.
- 10mm diameter curve/bullnose.
- Wet & dry use.
- Available in grits 30/40 & 100/120.
- Maximum recommended speed 10,000rpm.