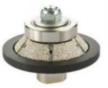

## **PROFILE BEVEL**

Bring that professional bevel profile to the corner of concrete benchtops, step treads, benchtops & more. Eliminate time intensive hand shaping and dramatically improve accuracy with our bevel profile wheel.

## **FEATURES & BENEFITS:**

- Diamond plated profiling surface.
- Ball bearing guide wheel/roller & guide collar.
- High surface diamond content ensuring rapid productivity.
- Easy attachment to angle grinder.
- Multiple ports in surface for water feed (if using central water feed capable angle grinder).

## **SPECIFICATIONS:**

- 65mm diameter.
- M14 thread attachment.
- Max 15mm length bevel edge.
- Wet & dry use.
- Available in grits 30/40 & 100/120.
- Maximum recommended speed 10,000rpm.