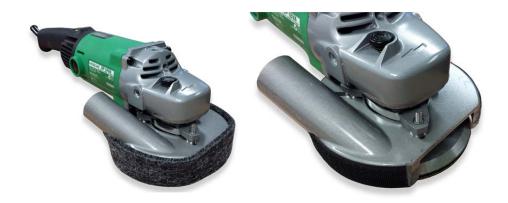

## **HITACHI HAND POLISHER**

Hitachi 180mm pad, variable speed high torque polisher with Aluminum shroud and grinding accessories.

- Variable speed control for optimum polishing efficiency.
- 1250W motor for tough projects
- Soft start and overload protection.
- Compact and lightweight. Shroud: Cast aluminium, with cutaway front (to enable finishing up to walls). Carpet skirt enables easy height adjustment and eliminates suction to floor.

## **SPECIFICATIONS:**

Wheel diameter: 180 Input Power: 1250W

No Load Speed: Low: 0 – 600 (min-1) / High: 0 – 3,400 (min-1)

Spindle Thread: M14X2

Weight: 2.8kg Length: 415mm

**APPLICATIONS:** Hand grinding and polishing, edge grinding.