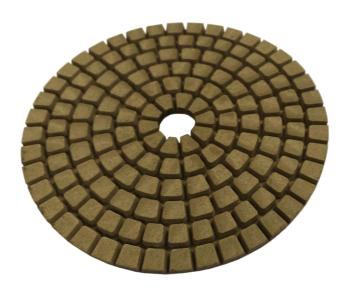

## **FLEX 3 - RESIN POLISHING PADS**

Ultimate, unmatched gloss levels guaranteed. The FLEX 3 resin bond dry polishing pads are an outstanding resin bond tool range exclusive to WORX+. Designed to deliver high impact productivity and "WOW". 75 mm with 3 mm usable material.

## **SPECIFICATIONS:**

75mm with 3mm usable material. 100, 200, 400, 800, 1500 and 3000 Grit Dry use only