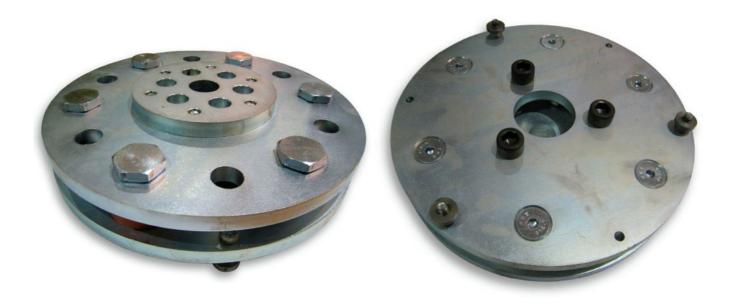

## **DEMOLITION HEADS**

A new improved version of the most reliable and robust grinding head. These fully refurbishable demolition heads give you confidence regardless of whether you are grinding the toughest floor grinding application, or finest floor polishing application.

## **FEATURES & BENEFITS:**

- Fully refurbishable no more throwing away of worn out heads.
- Replaceable head pins with hex head for easy removal on replacement.
- Replaceable head mate with second set of holes enabling second use before the need to replace them.

## **APPLICATION:**

Floor grinding and polishing applications.

## **SPECIFICATIONS:**

Available for King Concepts/Husqvarna PG530, PG680 & PG820